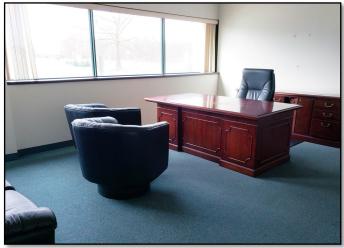

### 61,000 SF INDUSTRIAL SPACE AVAILABLE

PROPERTY TYPE: INDUSTRIAL

**YEAR BUILT:** 2001

**AVAILABLE SF:** 61,255 SF INCLUDING:

• 48,275 SF WAREHOUSE

12,980 SF FURNISHED OFFICES

**CEILING HEIGHT: 25'6" CLEAR** 

**COLUMN SPACING:** 40' x 40'

**CAR PARKING: AVAILABLE** 

**LOADING:** 2 EXTERIOR DOCKS

**FEATURES:** WET SPRINKLER SYSTEM

> HEAVY POWER LED LIGHTING

FOR ADDITIONAL INFORMATION **CONTACT EXCLUSIVE AGENTS:** 