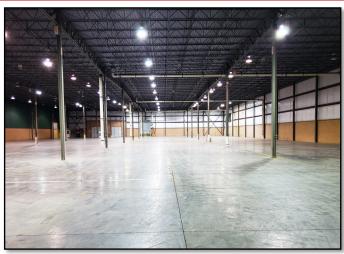

### 61,000 SF INDUSTRIAL SPACE AVAILABLE

PROPERTY TYPE: INDUSTRIAL

**YEAR BUILT:** 2001

**AVAILABLE SF:** 61,255 SF INCLUDING:

• 48,275 SF WAREHOUSE

12,980 SF FURNISHED OFFICES

**CEILING HEIGHT: 25'6" CLEAR** 

**COLUMN SPACING:** 40' x 40'

**CAR PARKING: AVAILABLE** 

**LOADING:** 2 EXTERIOR DOCKS

**FEATURES:** WET SPRINKLER SYSTEM

> HEAVY POWER LED LIGHTING

FOR ADDITIONAL INFORMATION **CONTACT EXCLUSIVE AGENTS:** 