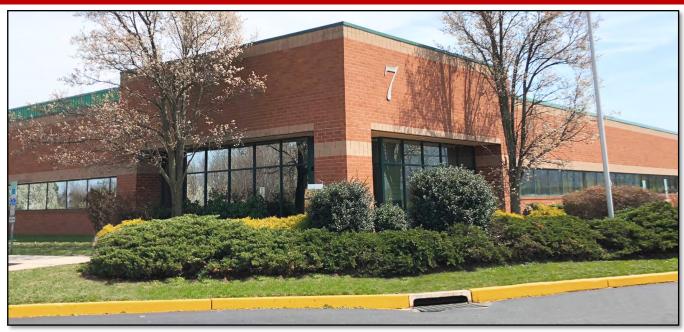

# 7 CAMPUS DRIVE BURLINGTON, NJ 08016

### 61,000 SF INDUSTRIAL SPACE AVAILABLE

PROPERTY TYPE: INDUSTRIAL

**YEAR BUILT:** 2001

**AVAILABLE SF:** 61,255 SF INCLUDING:

• 48,275 SF WAREHOUSE

12,980 SF FURNISHED OFFICES

**CEILING HEIGHT: 25'6" CLEAR** 