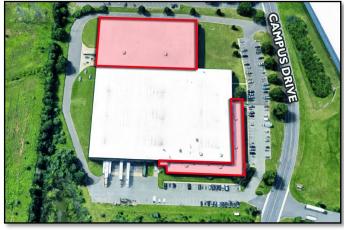

# 7 CAMPUS DRIVE BURLINGTON, NJ 08016

### 61,000 SF INDUSTRIAL SPACE AVAILABLE

PROPERTY TYPE: INDUSTRIAL

**YEAR BUILT:** 2001

**AVAILABLE SF:** 61,255 SF INCLUDING:

• 48,275 SF WAREHOUSE

12,980 SF FURNISHED OFFICES

**CEILING HEIGHT: 25'6" CLEAR** 

**COLUMN SPACING:** 40' x 40'

**CAR PARKING: AVAILABLE** 

**LOADING:** 2 EXTERIOR DOCKS

**FEATURES:** WET SPRINKLER SYSTEM

> HEAVY POWER LED LIGHTING

FOR ADDITIONAL INFORMATION **CONTACT EXCLUSIVE AGENTS:** 