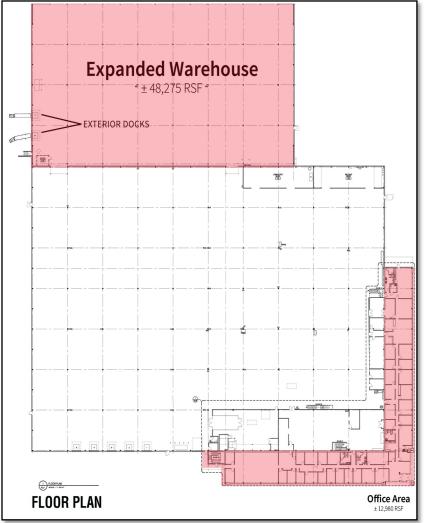

### 61,000 SF INDUSTRIAL SPACE AVAILABLE

PROPERTY TYPE: INDUSTRIAL

**YEAR BUILT:** 2001

**AVAILABLE SF:** 61,255 SF INCLUDING:

• 48,275 SF WAREHOUSE

12,980 SF FURNISHED OFFICES

**CEILING HEIGHT: 25'6" CLEAR** 

**COLUMN SPACING:** 40' x 40'

**CAR PARKING: AVAILABLE** 

**LOADING:** 2 EXTERIOR DOCKS

**FEATURES:** WET SPRINKLER SYSTEM

> HEAVY POWER LED LIGHTING

FOR ADDITIONAL INFORMATION **CONTACT EXCLUSIVE AGENTS:** 